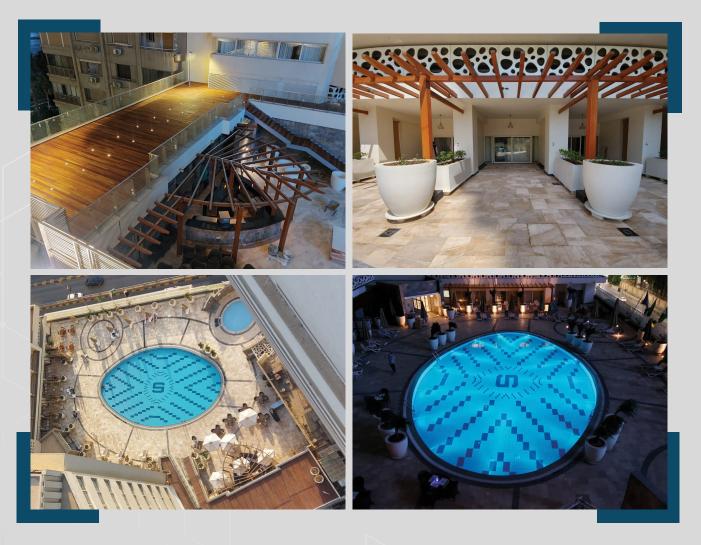

## مشروع – تجديد وتطوير حمام السباحة والمنطقة المحيطة – فندق شيراتون القاهرة

■ جهه الاسناد :الشركة العربية للمشروعات السياحية ■قيمة الاعمال: 13000000 جنيه