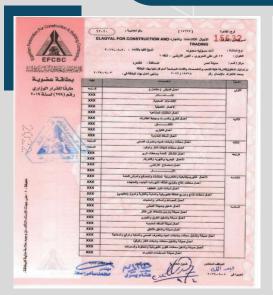

جمهورية مصر العربية وزارة المالية مصلحة الضرائب المصرية

مسؤلية محدوده

/الشركات المساهمة بالقاهرة

شركه الاجيال للانشاءات والتجاره ١١ ش على الحريري عباس العقاد مدينه نصر القاهره

تشييد المبائي

يدء النشاط: ۲۰۱۱/۲۰ كود النشاط 4100 T.TY/.A/10 T.TT/.A/17 0FF-774-FVF

2563486266894777

الهيئة العامة للرقاية على الصادرات والواردات

رقم القيد : 7003636

بطاقة قيد في سجل المستوردين صالعة من: 2027/01/16 على: 2027/01/15

الإجيال للإنشاءات والتجاره ELAGYAL FOR Construction

and Trading

السمة التجارية :

شركة ذات مسئولية معدودة رأس المال: 2000000 نوع المنشأة :

عنوان التشاط: 12 شارع على العريري - مدينة تصر - الدور الارضى شقه 1

المحافظة :

2022/08/16

تحريرا في:

1 401140

#### البطاقة الضريبية

يحظر إستخدام هذه البطاقة إلا بمعرفة المعول أو وكيله القاتوني و في حالة العثور عنيها، يرجى تسليمها إلى أقرب مأمورية ضريبية.

This card should be used by the tax payer or his legal agent. If found, please hand it to the nearest tax office.

In case of losing or stealing please call 19897 / (02) 27929911

أن علة لقد أو السرقة يرجى الإتصال بعملمة المحراف المصرية على وقام (02)27929911/19897

رنيس مجلس الإدارة

7003636

رقم السجل التجارى: 99194

رقم التسجيل الشريبي : [533664373] من العبوية : الشركات السيا

وقم المالين: 01229034587

جبيع المجموعات الماتقة

-ملاحظات

درت شيقا للفلون رام 7 لسنة 2017

111