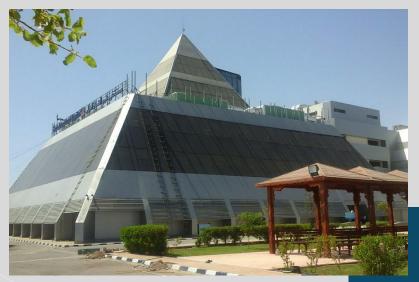

# مشروع – مستشفى شرم الشيخ الدولي

■جهه الاسناد :الهيئة الهندسية للقوات المسلحة ■ قيمة الاعمال: 4600000 جنيه