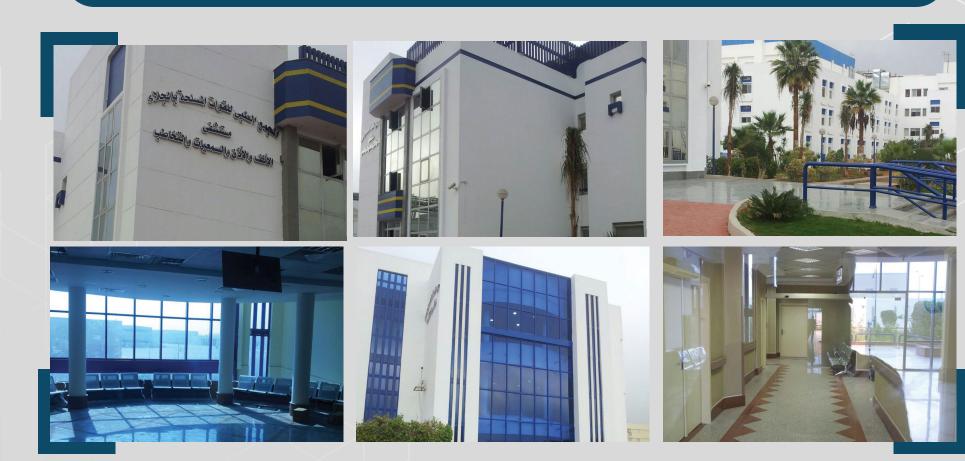

#### مشروع – مستشفى الجلاء مبنى الأورام والغسيل الكلوي – مجمع الجلاء الطبي العسكري

■ جهه الاسناد :إدارة الأشغال العسكرية ■ قيمة الاعمال: 4300000 جنيه

# مشروع – مستشفى شرم الشيخ الدولي

■جهه الاسناد :الهيئة الهندسية للقوات المسلحة ■ قيمة الاعمال: 4600000 جنيه

#### مشروع – الوحدة الصحية للرعاية الأساسية الأولية - بمدينة الطور

■ جهه الاسناد :الشركة العربية العالمية للبصريات ■ قيمة الاعمال: 19000000 جنيه

## مشروع – الوحدة الصحية للرعاية الاساسية الأولية – بورسعيد – منطقة البترول

- جهه الاسناد :شركة الإنتاج الحربي للمشروعات والاستشارات الهندسية والتوريدات العامة
  - قيمة الاعمال: 14700000 جنيه